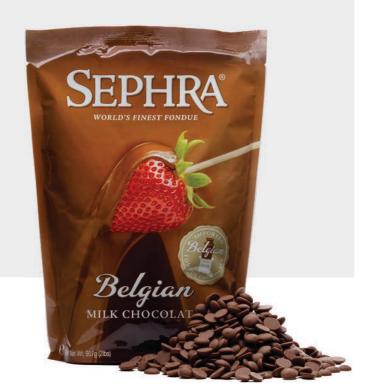

## Sephra Belgian Chocolate

The industry standard and best Fountain Ready Belgian Chocolate. Available in convenient 907g bags, and larger 2.5 Kg or 10 Kg bags. Sephra chocolate forms a perfectly smooth curtain in all fondue fountains without the addition of oil or cocoa butter.

A wonderful blend of the finest ingredients creates a lovely aroma and smooth flavour. Sephra milk chocolate delivers a seductively warm, silky smooth texture with an intensely rich flavour. Conversely, the dark chocolate has a semi-sweet flavour, and casts the most alluring aroma which accentuates the flavour of dipped fruit with an unrivalled depth of character and appeal.