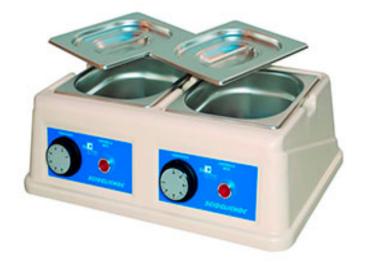

Our chocolate melters are made to the highest quality and will melt your chocolate and hold it at the perfect temperature for any use.

It consists of a heat resistant plastic case with a stainless steel bowl, which is removable for easy cleaning. The dry heat system warms the base and sides of the container to give an even temperature all around your melted chocolate.

# Specifications

Capacity: 2 x 1.5 Litre Adjustable Thermostat: 0-50°C 220 / 240V 160w I Year Limited Warranty

CE CERTIFIED

CE

### **Dimensions**

Machine:  $40.5 \times 26 \times 13$  cm Weight: 2.5 Kg Dimensional Shipping Weight: 3 Kg External Box -  $48 \times 31 \times 18$  cm

"IDEAL FOR KIOSK, CAFE AND SMALL RESTAURANT USE"